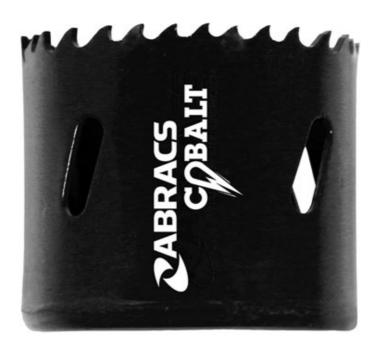

## Abracs Hole Saw 102mm 1pc

Abracs hole saws are used on a wide range of applications. Abracs hole saws are designed for use by professional trades people and manufactured from premium quality materials. Made with Bi-metal construction for extreme strength, durability and performance. Abracs hole saws are manufactured with high speed variable pitch teeth for fast and clean cutting and are suitable for use on a wide range of materials. To be used on mild steel, stainless steel, cast iron, aluminium, wood, non ferrous materials.

## **Additional Information**

- · Bi-Metal Hole Saw
- · Suitable for use with Metal, Piping, Wood & Plastics
- · See packaging for optimum operating speed efficiency
- · Use with Arbor Part No. 32218
- Variable Pitch Teeth